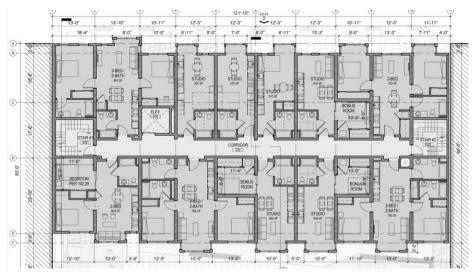

#### **Project**

46 Apartments (40 market rate, 6 affordable)

The T-shaped lot sits midblock fronting both Minna Street and Natoma Street creating a challenge to design the project to work well within two different street characters.

ECB worked with the architect to develop two architectural solutions - a 38 unit, four story building on Minna Street and a smaller scaled 6 unit building on Natoma Street, in keeping with the more residential character of that block.